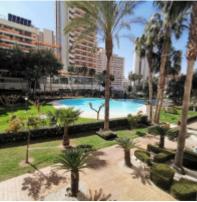

Large terrace of 90 m2 at the height of bird's flight, 3 pools: one indoor all-weather, one summer and a children's pool with slides.

Tennis courts, mini Golf, football field, fitness room with gym equipment, table games and more.