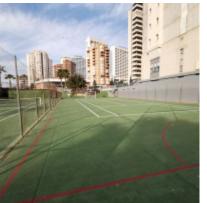

Large terrace of 90 m2 at the height of bird's flight, 3 pools: one indoor all-weather, one summer and a children's pool with slides.

Tennis courts, mini Golf, football field, fitness room with gym equipment, table games and more.

| Kitchen appliances | Yes     |
|--------------------|---------|
| Fitness room       | Yes     |
| Laundry room       | Yes     |
| Golf course        | Yes     |
| Toilet             | Yes     |
| Alarm              | Yes     |
|                    | Selling |