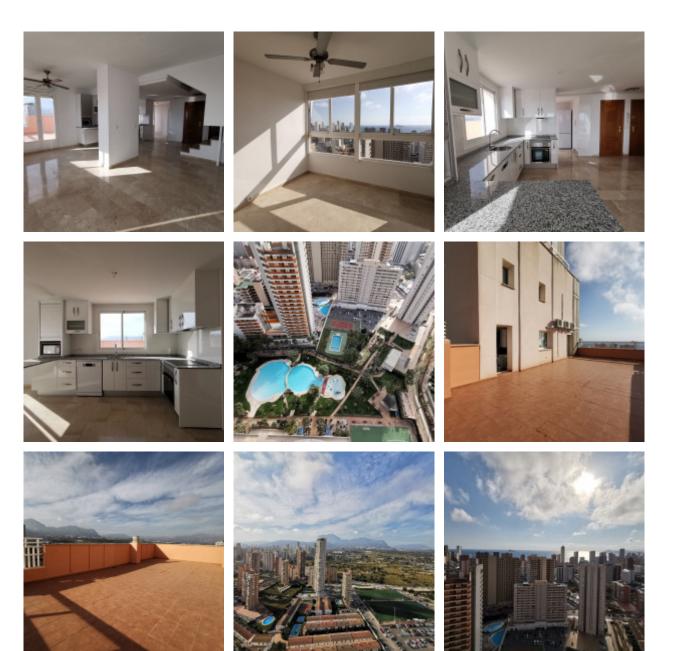

## Apartment in Benidorm, duplex

Vendor code: DE01134

Temporarily unavailable

<u>€0</u>€395,000

Description

This magnificent duplex apartment with 3 bedrooms, 3 bathrooms with an area of 170 m2 is located just 500 metres from the sea in Benidorm, a modern house on the 26th floor, with panoramic views of the city, sea and mountains. I think that as the view from the window, so the apartment will not leave anyone indifferent.

Large terrace of 90 m2 at the height of bird's flight, 3 pools: one indoor all-weather, one summer and a children's pool with slides.

Tennis courts, mini Golf, football field, fitness room with gym equipment, table games and more.

Garage for 2 Parking places. Equipped Parking for bicycles.

The home boasts CCTV and alarm systems on the territory of the entire house free Wi-Fi.

Spacious, bright and modern entrance, decorated with paintings and flowers. With 3 modern and fast Elevator. The apartment has a good sound insulation. Made the final repair, everything is ready for installation of furniture and facilities.

The kitchen is equipped with appliances. All 3 bathrooms are fully equipped. In each bedroom and in the hallway at the entrance has closets.

Exit to the terrace 2 bedrooms. Terrace of 90 m2.

The apartment is fully air-conditioned.