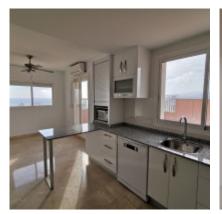

The kitchen is equipped with appliances. All 3 bathrooms are fully equipped. In each bedroom and in the hallway at the entrance has closets.

Exit to the terrace 2 bedrooms. Terrace of 90 m2.

The apartment is fully air-conditioned.

| Kitchen appliances | Yes     |
|--------------------|---------|
| Fitness room       | Yes     |
| Laundry room       | Yes     |
| Golf course        | Yes     |
| Toilet             | Yes     |
| Alarm              | Yes     |
|                    | Selling |