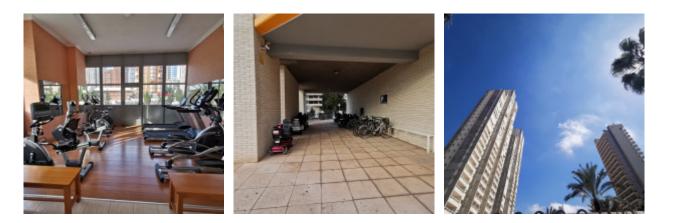

Large terrace of 90 m2 at the height of bird's flight, 3 pools: one indoor all-weather, one summer and a children's pool with slides.

Tennis courts, mini Golf, football field, fitness room with gym equipment, table games and more.

Garage for 2 Parking places. Equipped Parking for bicycles.

The home boasts CCTV and alarm systems on the territory of the entire house free Wi-Fi.

Spacious, bright and modern entrance, decorated with paintings and flowers. With 3 modern and fast Elevator. The apartment has a good sound insulation. Made the final repair, everything is ready for installation of furniture and facilities.

| Kitchen appliances | Yes     |
|--------------------|---------|
| Fitness room       | Yes     |
| Laundry room       | Yes     |
| Golf course        | Yes     |
| Toilet             | Yes     |
| Alarm              | Yes     |
|                    | Selling |