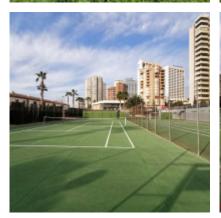

Large terrace of 90 m2 at the height of bird's flight, 3 pools: one indoor all-weather, one summer and a children's pool with slides.

Tennis courts, mini Golf, football field, fitness room with gym equipment, table games and more.

| Kitchen appliances | Yes     |
|--------------------|---------|
| Fitness room       | Yes     |
| Laundry room       | Yes     |
| Golf course        | Yes     |
| Toilet             | Yes     |
| Alarm              | Yes     |
|                    | Selling |