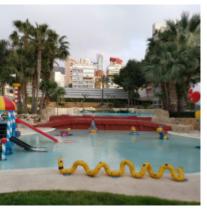

Large terrace of 90 m2 at the height of bird's flight, 3 pools: one indoor all-weather, one summer and a children's pool with slides.

Tennis courts, mini Golf, football field, fitness room with gym equipment, table games and more.