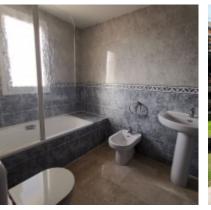

The kitchen is equipped with appliances. All 3 bathrooms are fully equipped. In each bedroom and in the hallway at the entrance has closets.

Exit to the terrace 2 bedrooms. Terrace of 90 m2.

The apartment is fully air-conditioned.