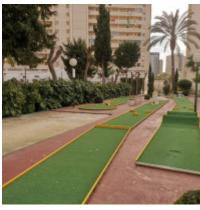

Large terrace of 90 m2 at the height of bird's flight, 3 pools: one indoor all-weather, one summer and a children's pool with slides.

Tennis courts, mini Golf, football field, fitness room with gym equipment, table games and more.

| Kitchen appliances | Yes     |
|--------------------|---------|
| Fitness room       | Yes     |
| Laundry room       | Yes     |
| Golf course        | Yes     |
| Toilet             | Yes     |
| Alarm              | Yes     |
|                    | Selling |