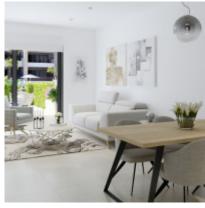

We offer you a modern apartment located in a new very beautiful apartment complex. Apartment with an area of 162 sq. m. has 2 bedrooms, 2 bathrooms, kitchen with living room, terrace and Solarium (the area on the roof where you can place a barbecue, recreational areas where you can sunbathe, enjoy the sun and sea air). Solarium access is done directly from the apartment. Area – 63 sq. m. the apartment has a storage room, a wardrobe for shoes. Additionally, you can order a complete package of furniture costs 15200 Euro. The price includes a Parking space with pantry.

This complex consists of 4 swimming pools for adults 3 children's pools, 6 heated Jacuzzi, gym with Finnish sauna, children's Playground, very beautiful green areas, walking and Cycling paths. And there is Parking (included in the price). On the territory of the complex there are shops, restaurant, poolside bar. Near the complex there are Golf courses. It is a quiet place ideal for lovers of quiet, comfortable life, or comfortable.