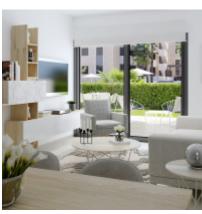

We offer you a modern apartment located in a new very beautiful apartment complex. Apartment with an area of 162 sq. m. has 2 bedrooms, 2 bathrooms, kitchen with living room, terrace and Solarium (the area on the roof where you can place a barbecue, recreational areas where you can sunbathe, enjoy the sun and sea air). Solarium access is done directly from the apartment. Area – 63 sq. m. the apartment has a storage room, a wardrobe for shoes. Additionally, you can order a complete package of furniture costs 15200 Euro. The price includes a Parking space with pantry.

This complex consists of 4 swimming pools for adults 3 children's pools, 6 heated Jacuzzi, gym with Finnish sauna, children's Playground, very beautiful green areas, walking and Cycling paths. And there is Parking (included in the price). On the territory of the complex there are shops, restaurant, poolside bar. Near the complex there are Golf courses. It is a quiet place ideal for lovers of quiet, comfortable life, or comfortable.