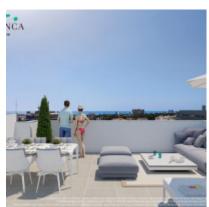

We offer you a modern apartment located in a new very beautiful apartment complex. Apartment with an area of 162 sq. m. has 2 bedrooms, 2 bathrooms, kitchen with living room, terrace and Solarium (the area on the roof where you can place a barbecue, recreational areas where you can sunbathe, enjoy the sun and sea air). Solarium access is done directly from the apartment. Area – 63 sq. m. the apartment has a storage room, a wardrobe for shoes. Additionally, you can order a complete package of furniture costs 15200 Euro. The price includes a Parking space with pantry.

Sea views Yes

Near the sea Yes

Air-conditioner Yes

Swimming pool Yes

Elevator Yes

Floor 3

Selling