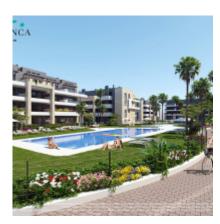

## Description

This is a large gated complex in Orihuela Costa. Close to many beaches with white sand. To the sea 800 meters.

A five minute walk to a large shopping and entertainment center. Two minutes is a large Spanish supermarket.

We offer you a modern apartment located in a new very beautiful apartment complex. Apartment with an area of 162 sq. m. has 2 bedrooms, 2 bathrooms, kitchen with living room, terrace and Solarium (the area on the roof where you can place a barbecue, recreational areas where you can sunbathe, enjoy the sun and sea air). Solarium access is done directly from the apartment. Area – 63 sq. m. the apartment has a storage room, a wardrobe for shoes. Additionally, you can order a complete package of furniture costs 15200 Euro. The price includes a Parking space with pantry.

This complex consists of 4 swimming pools for adults 3 children's pools, 6 heated Jacuzzi, gym with Finnish sauna, children's Playground, very beautiful green areas, walking and Cycling paths. And there is Parking (included in the price). On the territory of the complex there are shops, restaurant, poolside bar. Near the complex there are Golf courses. It is a quiet place ideal for lovers of quiet, comfortable life, or comfortable.