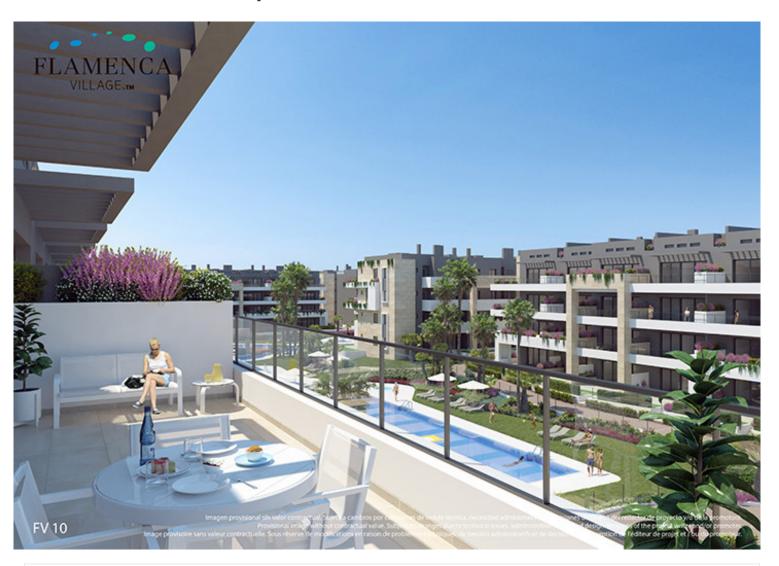

We offer you a modern apartment located in a new very beautiful apartment complex. Apartment with an area of 162 sq. m. has 2 bedrooms, 2 bathrooms, kitchen with living room, terrace and Solarium (the area on the roof where you can place a barbecue, recreational areas where you can sunbathe, enjoy the sun and sea air). Solarium access is done directly from the apartment. Area – 63 sq. m. the apartment has a storage room, a wardrobe for shoes. Additionally, you can order a complete package of furniture costs 15200 Euro. The price includes a Parking space with pantry.

This complex consists of 4 swimming pools for adults 3 children's pools, 6 heated Jacuzzi, gym with Finnish sauna, children's Playground, very beautiful green areas, walking and Cycling paths. And there is Parking (included in the price). On the territory of the complex there are shops, restaurant, poolside bar. Near the complex there are Golf courses. It is a quiet place ideal for lovers of quiet, comfortable life, or comfortable.