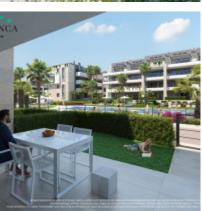

We offer you a modern apartment located in a new very beautiful apartment complex. Apartment with an area of 162 sq. m. has 2 bedrooms, 2 bathrooms, kitchen with living room, terrace and Solarium (the area on the roof where you can place a barbecue, recreational areas where you can sunbathe, enjoy the sun and sea air). Solarium access is done directly from the apartment. Area – 63 sq. m. the apartment has a storage room, a wardrobe for shoes. Additionally, you can order a complete package of furniture costs 15200 Euro. The price includes a Parking space with pantry.

This complex consists of 4 swimming pools for adults 3 children's pools, 6 heated Jacuzzi, gym with Finnish sauna, children's Playground, very beautiful green areas, walking and Cycling paths. And there is Parking (included in the price). On the territory of the complex there are shops, restaurant, poolside bar. Near the complex there are Golf courses. It is a quiet place ideal for lovers of quiet, comfortable life, or comfortable.